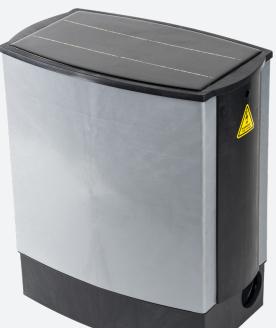

## Anticimex Smart Box Long Life

Smart Box is a multi-catch unit that deals with rodents above ground. Attractants lure the rodent into the box, exterminating it efficiently and without any toxics.

When the rodent enters the trap, sensors detect movement and body heat. A catch function is activated, immediately killing the rodent with an electrical current. The rodent is deposited into a plastic bag in a closed container. The trap is then automatically reset and ready for action again. No toxic bait is used. Smart Box constantly reports back to our Smart data hub, informing us of any activity and catches.

## Smart Box Long Life

| Controls /<br>Communication | Communication via the GSM network through sms and GPRS.                                                                               |                                                                                                                                                                                                                                                                                                  |                                                                                                  |
|-----------------------------|---------------------------------------------------------------------------------------------------------------------------------------|--------------------------------------------------------------------------------------------------------------------------------------------------------------------------------------------------------------------------------------------------------------------------------------------------|--------------------------------------------------------------------------------------------------|
| Installation                | Along buildings and up against walls, where rodents usually move. Can be used to exterminate rats and mice both indoors and outdoors. |                                                                                                                                                                                                                                                                                                  |                                                                                                  |
| Power supply                | 14,4 V rechargable li-ion battery. Li-ion battery 14,4 V charger.                                                                     |                                                                                                                                                                                                                                                                                                  |                                                                                                  |
| Battery capacity            | Approximately 8 months.                                                                                                               |                                                                                                                                                                                                                                                                                                  |                                                                                                  |
| Plastic Material            | PP, PA                                                                                                                                |                                                                                                                                                                                                                                                                                                  |                                                                                                  |
| IP classification           | IP 44                                                                                                                                 |                                                                                                                                                                                                                                                                                                  |                                                                                                  |
| Dimensions                  | L 385 / W 230 / H 430 mm (L 15,2 / W 9,1 / H 16,9 in)                                                                                 |                                                                                                                                                                                                                                                                                                  |                                                                                                  |
| Weight                      | 7 kg (15.4 lb) (excl. battery)                                                                                                        |                                                                                                                                                                                                                                                                                                  |                                                                                                  |
| Installation<br>Equipment   | Drill bit required (concrete): ø 6.5 mm (0.26 in)                                                                                     |                                                                                                                                                                                                                                                                                                  |                                                                                                  |
| Models/Article<br>no.       | 200111K<br>200111<br>200115                                                                                                           | Smart Box 2 - LL (Clear front)<br>Smart Box 2 - Long Life<br>Smart Box 2 - Long Life - 4G                                                                                                                                                                                                        | Intelligent - 14,4 V<br>Intelligent - 14,4 V<br>Intelligent - 14,4 V                             |
| Accessories/<br>article no. | 100901<br>100901-1<br>100915<br>100917<br>100918<br>200940<br>200910<br>200920<br>200930<br>200970                                    | Smart Pipe/Box Li-ion Battery<br>Smart Pipe/Box Li-ion Battery 2.0<br>Charger lithium battery EU<br>Charger lithium battery US<br>Charger lithium battery UK<br>Charger lithium battery AUS<br>Key<br>Waste bags, 5*20 pcs<br>Installation tool<br>Installation screws<br>Wall mount<br>SIM card | 14,4 V/19,2 Ah-276 Wh UN 3480<br>14,4 V/14,4 Ah-207 Wh UN 3480<br>EU Plug<br>EU Plug<br>AUS Plug |