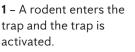

## Anticimex Smart Box Long Life

Smart Box is a multi-catch unit that deals with rodents above ground. Attractants lure the rodent into the box, exterminating it efficiently and without any toxics.

When the rodent enters the trap, sensors detect movement and body heat. A catch function is activated, immediately killing the rodent with an electrical current. The rodent is deposited into a plastic bag in a closed container. The trap is then automatically reset and ready for action again. No toxic bait is used. Smart Box constantly reports back to our Smart data hub, informing us of any activity and catches.