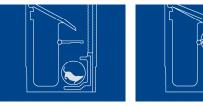

**2** – The elevator lifts the rodent upwards where it receives an electric charge.

**3** – The elevator deposits the rodent into a bin.

**4** – The elevator returns to it's start position, ready for another catch.