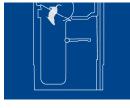

**2** – The elevator lifts the rodent upwards where it receives an electric charge.

**3** – The elevator deposits the rodent into a bin.

**4** – The elevator returns to it's start position, ready for another catch.