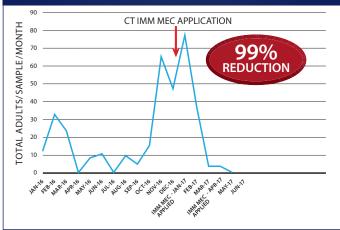

#### **REDUCTION OF IMM TRAP CAPTURE RETAIL PET STORE**

Source: USDA ARS Dr. James Campbell; Trécé Incorporated: James Miller, and Dr. Jessica Lindenmayer

| Features:                                                                                                                                             | Benefits:                                                    |
|-------------------------------------------------------------------------------------------------------------------------------------------------------|--------------------------------------------------------------|
| • Highly sophisticated microencapsulated (MEC) controlled-release formulation, created by semiochemical scientists for semiochemicals and their users | · Less labor, Less insecticide, Less contamination           |
| · Terminate/delay mating                                                                                                                              | · Reduces or eliminates larval populations                   |
| · 3-way effect on mating                                                                                                                              | · False trail following, trail masking and antennal overload |
| · Often more effective than insecticides over time                                                                                                    | · Cost effective insect management                           |
| · Continuous preventative strategy                                                                                                                    | · 24-7 results                                               |
| · Broad spectrum for many moths                                                                                                                       | · Limited applications; economical                           |
| · Works in multiple environments                                                                                                                      | · Flexible and effective for sensitive users                 |
| · Non-toxic                                                                                                                                           | · Less interruption from plant shutdowns for insect control  |
| · Reduces toxic insecticide use                                                                                                                       | Reduced worker and consumer concerns                         |