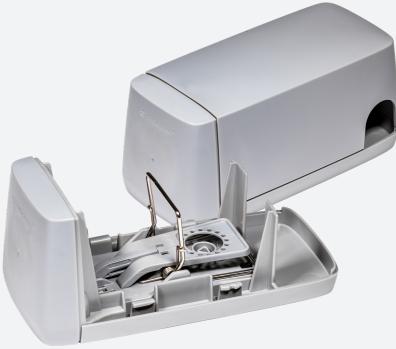

## Anticimex Smart Snap

Smart Snap is a single catch trap for mice, that euthanizes in a humane way and efficiently, without any toxics.

The product is exclusively for mice indicated by its small and elegant design. The cabinet hides any dead mouse, and the sensor inside the trap notifies technicians of any mouse activity inside the trap. The trap has a flood sensor that can detect rising water levels and thus prevent costly damages, and the patented trap design will distinguish between a caught mouse regardless of size, and a potential misfire.

Besides using the proper bait, Smart Snap needs no further preparation as the battery with up to 5 years lifetime is pre-mounted inside the product.